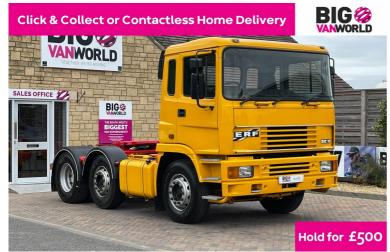

# ERF EC EC11 6x2 Day Tractor Unit

### Description

Own a bit of British Trucking Nostalgia, JCB ERF EC11, Ex BP Fuels ERF EC11 - V203 KDM. Seen parked at JCB Rocester, Staffordshire after extensive restoration work and a full re-build by JCB after being used for a number of years as the 'odd one out' in 'as acquired' White and Red livery. Now painted into their usual yellow livery and based at Rocester HQ, this vehicle sees a variety of work as a stand-by vehicle, covering Internal Garage work, Rugeley cabs, Demonstration and Blue Planet Storage. Tractor Unit Only for sale, Trailer no included.